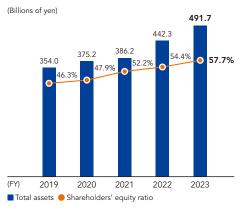

## Total Assets / Shareholders' Equity Ratio

\* Excluding amortization of goodwill.