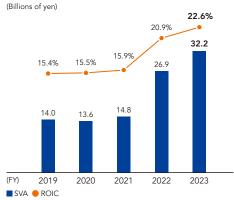

#### Sanwa Value Added (SVA) / Return on Invested Capital (ROIC)

The Company's unique indicator of added value. NOPAT (net operating profit after tax) – invested capital\* × WACC (6%) ROIC: NOPAT ÷ invested capital\* × 100

- \* The invested capital used in the Company's ROIC has been calculated excluding cash and cash equivalents as well as investments in securities.
- \* For FY2018 onward, the actual tax rate changed from 40% to 33%

Sanwa Global Vision 2030

(FY2022-FY2030)

To be a Global Leader of Smart Entrance Solutions

|                                                                    | FY2015   | FY2016  | FY2017   | FY2018   | FY2019   | FY2020   | FY2021   | FY2022   | FY2023   | FY2024 (Forecast) |
|--------------------------------------------------------------------|----------|---------|----------|----------|----------|----------|----------|----------|----------|-------------------|
| Operating Results (Millions of yen)                                |          |         |          |          |          |          |          |          |          |                   |
| Net sales                                                          | 365,615  | 353,922 | 385,673  | 409,990  | 440,161  | 427,061  | 468,956  | 588,159  | 611,107  | 625,000           |
| Overseas sales ratio (%)                                           | 44.7     | 44.4    | 46.1     | 46.4     | 45.4     | 45.9     | 49.6     | 57.1     | 56.6     | 56.4              |
| Operating profit                                                   | 26,870   | 26,440  | 28,322   | 31,593   | 34,217   | 33,077   | 35,487   | 56,307   | 65,360   | 62,500            |
| Operating profit ratio (%)                                         | 7.3      | 7.5     | 7.3      | 7.7      | 7.8      | 7.7      | 7.6      | 9.6      | 10.7     | 10.0              |
| Ordinary profit                                                    | 26,161   | 25,278  | 27,898   | 30,437   | 33,469   | 32,142   | 34,122   | 52,780   | 64,903   | 62,000            |
| Profit attributable to owners of the parent company                | 14,627   | 17,070  | 18,280   | 20,910   | 21,647   | 21,251   | 22,842   | 33,084   | 43,228   | 42,500            |
| Research and development expenses                                  | 3,868    | 3,999   | 4,422    | 4,611    | 4,728    | 4,641    | 5,143    | 6,385    | 6,582    | _                 |
| Capital expenditures                                               | 8,127    | 8,096   | 11,383   | 12,367   | 8,419    | 8,770    | 9,281    | 10,041   | 13,364   | 18,500            |
| Depreciation and amortization (excluding amortization of goodwill) | 8,022    | 7,290   | 7,622    | 8,049    | 9,301    | 10,010   | 10,666   | 12,020   | 13,392   | 14,269            |
| Cash Flows (Millions of yen)                                       |          |         |          |          |          |          |          |          |          |                   |
| Cash flows from operating activities                               | 24,378   | 23,670  | 26,532   | 24,271   | 32,301   | 50,144   | 20,526   | 34,425   | 72,427   | _                 |
| Cash flows from investing activities                               | (15,641) | (8,006) | (13,172) | (13,677) | (16,622) | (11,177) | (21,353) | (15,941) | (24,819) | _                 |
| Cash flows from financing activities                               | (25,702) | (838)   | (20,505) | (11,349) | (10,466) | (6,102)  | (27,363) | (9,887)  | (26,244) | _                 |
| Cash and cash equivalents (end of year)                            | 41,516   | 56,290  | 49,263   | 47,977   | 54,618   | 87,795   | 61,397   | 71,153   | 94,195   | _                 |
| Free cash flows                                                    | 8,737    | 15,664  | 13,360   | 10,593   | 15,679   | 38,967   | (827)    | 18,484   | 47,609   | _                 |
| Financial Position (at Balance Sheet Date) (Millions of yer        | 1)       |         |          |          |          |          |          |          |          |                   |
| Total assets                                                       | 310,269  | 323,393 | 331,686  | 338,432  | 354,023  | 375,159  | 386,237  | 442,274  | 491,701  | 510,100           |
| Interest-bearing debt                                              | 70,798   | 74,739  | 65,945   | 61,217   | 63,730   | 66,194   | 47,706   | 49,253   | 45,360   | 43,160            |
| Net assets                                                         | 130,334  | 139,905 | 151,121  | 161,603  | 165,633  | 181,387  | 203,311  | 242,350  | 285,501  | 298,650           |
| Working capital                                                    | 84,012   | 82,982  | 90,794   | 96,162   | 105,235  | 96,067   | 110,235  | 141,693  | 149,414  | _                 |
| Financial Indicators                                               |          |         |          |          |          |          |          |          |          |                   |
| Net profit per share (EPS) (yen)                                   | 63.1     | 74.6    | 81.0     | 93.0     | 97.1     | 96.2     | 103.4    | 149.7    | 196.0    | 194.2             |
| Net assets per share (yen)                                         | 565.6    | 607.2   | 667.1    | 713.5    | 742.9    | 814.1    | 912.7    | 1,088.9  | 1,295.5  | _                 |
| Cash dividends per share (yen)                                     | 23       | 25      | 30       | 32       | 34       | 34       | 36       | 58       | 78       | 78                |
| Return on assets (ROA) (%)                                         | 4.6      | 5.4     | 5.6      | 6.2      | 6.3      | 5.8      | 6.0      | 8.0      | 9.3      |                   |
| Return on equity (ROE) (%)                                         | 11.4     | 12.7    | 12.7     | 13.5     | 13.3     | 12.4     | 12.0     | 15.0     | 16.5     | 15.0              |
| ROIC (%)                                                           | 12.2     | 12.2    | 12.8     | 15.0     | 15.4     | 15.5     | 15.9     | 20.9     | 22.6     | 20.0              |
| SVA (billions of yen)                                              | 82       | 81      | 90       | 127      | 140      | 136      | 148      | 269      | 322      | 300               |
| Debt/equity ratio (times)                                          | 0.54     | 0.53    | 0.44     | 0.38     | 0.38     | 0.36     | 0.23     | 0.20     | 0.16     | 0.15              |
| Shareholders' equity ratio (%)                                     | 41.7     | 43.0    | 45.2     | 47.4     | 46.3     | 47.9     | 52.2     | 54.4     | 57.7     | 58.0              |
| Cash conversion cycle (CCC) (days)                                 | 82.3     | 86.1    | 82.2     | 83.2     | 83.5     | 86.0     | 80.3     | 78.2     | 86.7     |                   |
| Payout ratio (%)                                                   | 36.5     | 33.5    | 37.1     | 34.4     | 35.0     | 35.3     | 34.8     | 38.7     | 39.8     | 40.2              |
| Price-to-book ratio (PBR) (Times)                                  | 1.48     | 1.72    | 2.06     | 1.85     | 1.14     | 1.78     | 1.36     | 1.30     | 2.17     | _                 |
| Price earnings ratio (PER) (Times)                                 | 13.3     | 14.0    | 17.0     | 14.2     | 8.7      | 15.1     | 12.0     | 9.5      | 13.7     | _                 |
| EV/EBITDA ratio (Times)                                            | 6.6      | 8.0     | 9.5      | 8.2      | 4.7      | 7.3      | 6.0      | 4.5      | 7.3      | _                 |