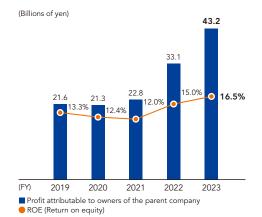

#### Profit Attributable to Owners of the Parent Company / ROE (Return on equity)

Sanwa Global Vision 2030

(FY2022-FY2030)

To be a Global Leader of Smart Entrance Solutions

|                                                                    | FY2015   | FY2016  | FY2017   | FY2018   | FY2019   | FY2020   | FY2021   | FY2022   | FY2023   | FY2024 (Forecast) |
|--------------------------------------------------------------------|----------|---------|----------|----------|----------|----------|----------|----------|----------|-------------------|
| Operating Results (Millions of yen)                                |          |         |          |          |          |          |          |          |          |                   |
| Net sales                                                          | 365,615  | 353,922 | 385,673  | 409,990  | 440,161  | 427,061  | 468,956  | 588,159  | 611,107  | 625,000           |
| Overseas sales ratio (%)                                           | 44.7     | 44.4    | 46.1     | 46.4     | 45.4     | 45.9     | 49.6     | 57.1     | 56.6     | 56.4              |
| Operating profit                                                   | 26,870   | 26,440  | 28,322   | 31,593   | 34,217   | 33,077   | 35,487   | 56,307   | 65,360   | 62,500            |
| Operating profit ratio (%)                                         | 7.3      | 7.5     | 7.3      | 7.7      | 7.8      | 7.7      | 7.6      | 9.6      | 10.7     | 10.0              |
| Ordinary profit                                                    | 26,161   | 25,278  | 27,898   | 30,437   | 33,469   | 32,142   | 34,122   | 52,780   | 64,903   | 62,000            |
| Profit attributable to owners of the parent company                | 14,627   | 17,070  | 18,280   | 20,910   | 21,647   | 21,251   | 22,842   | 33,084   | 43,228   | 42,500            |
| Research and development expenses                                  | 3,868    | 3,999   | 4,422    | 4,611    | 4,728    | 4,641    | 5,143    | 6,385    | 6,582    | _                 |
| Capital expenditures                                               | 8,127    | 8,096   | 11,383   | 12,367   | 8,419    | 8,770    | 9,281    | 10,041   | 13,364   | 18,500            |
| Depreciation and amortization (excluding amortization of goodwill) | 8,022    | 7,290   | 7,622    | 8,049    | 9,301    | 10,010   | 10,666   | 12,020   | 13,392   | 14,269            |
| Cash Flows (Millions of yen)                                       |          |         |          |          |          |          |          |          |          |                   |
| Cash flows from operating activities                               | 24,378   | 23,670  | 26,532   | 24,271   | 32,301   | 50,144   | 20,526   | 34,425   | 72,427   | _                 |
| Cash flows from investing activities                               | (15,641) | (8,006) | (13,172) | (13,677) | (16,622) | (11,177) | (21,353) | (15,941) | (24,819) | _                 |
| Cash flows from financing activities                               | (25,702) | (838)   | (20,505) | (11,349) | (10,466) | (6,102)  | (27,363) | (9,887)  | (26,244) | _                 |
| Cash and cash equivalents (end of year)                            | 41,516   | 56,290  | 49,263   | 47,977   | 54,618   | 87,795   | 61,397   | 71,153   | 94,195   | _                 |
| Free cash flows                                                    | 8,737    | 15,664  | 13,360   | 10,593   | 15,679   | 38,967   | (827)    | 18,484   | 47,609   | _                 |
| Financial Position (at Balance Sheet Date) (Millions of yer        | 1)       |         |          |          |          |          |          |          |          |                   |
| Total assets                                                       | 310,269  | 323,393 | 331,686  | 338,432  | 354,023  | 375,159  | 386,237  | 442,274  | 491,701  | 510,100           |
| Interest-bearing debt                                              | 70,798   | 74,739  | 65,945   | 61,217   | 63,730   | 66,194   | 47,706   | 49,253   | 45,360   | 43,160            |
| Net assets                                                         | 130,334  | 139,905 | 151,121  | 161,603  | 165,633  | 181,387  | 203,311  | 242,350  | 285,501  | 298,650           |
| Working capital                                                    | 84,012   | 82,982  | 90,794   | 96,162   | 105,235  | 96,067   | 110,235  | 141,693  | 149,414  | _                 |
| Financial Indicators                                               |          |         |          |          |          |          |          |          |          |                   |
| Net profit per share (EPS) (yen)                                   | 63.1     | 74.6    | 81.0     | 93.0     | 97.1     | 96.2     | 103.4    | 149.7    | 196.0    | 194.2             |
| Net assets per share (yen)                                         | 565.6    | 607.2   | 667.1    | 713.5    | 742.9    | 814.1    | 912.7    | 1,088.9  | 1,295.5  | _                 |
| Cash dividends per share (yen)                                     | 23       | 25      | 30       | 32       | 34       | 34       | 36       | 58       | 78       | 78                |
| Return on assets (ROA) (%)                                         | 4.6      | 5.4     | 5.6      | 6.2      | 6.3      | 5.8      | 6.0      | 8.0      | 9.3      |                   |
| Return on equity (ROE) (%)                                         | 11.4     | 12.7    | 12.7     | 13.5     | 13.3     | 12.4     | 12.0     | 15.0     | 16.5     | 15.0              |
| ROIC (%)                                                           | 12.2     | 12.2    | 12.8     | 15.0     | 15.4     | 15.5     | 15.9     | 20.9     | 22.6     | 20.0              |
| SVA (billions of yen)                                              | 82       | 81      | 90       | 127      | 140      | 136      | 148      | 269      | 322      | 300               |
| Debt/equity ratio (times)                                          | 0.54     | 0.53    | 0.44     | 0.38     | 0.38     | 0.36     | 0.23     | 0.20     | 0.16     | 0.15              |
| Shareholders' equity ratio (%)                                     | 41.7     | 43.0    | 45.2     | 47.4     | 46.3     | 47.9     | 52.2     | 54.4     | 57.7     | 58.0              |
| Cash conversion cycle (CCC) (days)                                 | 82.3     | 86.1    | 82.2     | 83.2     | 83.5     | 86.0     | 80.3     | 78.2     | 86.7     |                   |
| Payout ratio (%)                                                   | 36.5     | 33.5    | 37.1     | 34.4     | 35.0     | 35.3     | 34.8     | 38.7     | 39.8     | 40.2              |
| Price-to-book ratio (PBR) (Times)                                  | 1.48     | 1.72    | 2.06     | 1.85     | 1.14     | 1.78     | 1.36     | 1.30     | 2.17     | _                 |
| Price earnings ratio (PER) (Times)                                 | 13.3     | 14.0    | 17.0     | 14.2     | 8.7      | 15.1     | 12.0     | 9.5      | 13.7     | _                 |
| EV/EBITDA ratio (Times)                                            | 6.6      | 8.0     | 9.5      | 8.2      | 4.7      | 7.3      | 6.0      | 4.5      | 7.3      | _                 |