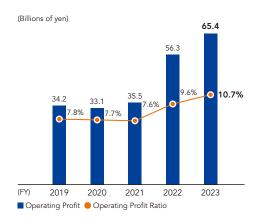

### Operating Profit / **Operating Profit Ratio**

Sanwa Global Vision 2030

(FY2022-FY2030)

To be a Global Leader of Smart Entrance Solutions

|                                                                    | FY2015   | FY2016  | FY2017   | FY2018   | FY2019   | FY2020   | FY2021   | FY2022   | FY2023   | FY2024 (Forecast) |
|--------------------------------------------------------------------|----------|---------|----------|----------|----------|----------|----------|----------|----------|-------------------|
| Operating Results (Millions of yen)                                |          |         |          |          |          |          |          |          |          |                   |
| Net sales                                                          | 365,615  | 353,922 | 385,673  | 409,990  | 440,161  | 427,061  | 468,956  | 588,159  | 611,107  | 625,000           |
| Overseas sales ratio (%)                                           | 44.7     | 44.4    | 46.1     | 46.4     | 45.4     | 45.9     | 49.6     | 57.1     | 56.6     | 56.4              |
| Operating profit                                                   | 26,870   | 26,440  | 28,322   | 31,593   | 34,217   | 33,077   | 35,487   | 56,307   | 65,360   | 62,500            |
| Operating profit ratio (%)                                         | 7.3      | 7.5     | 7.3      | 7.7      | 7.8      | 7.7      | 7.6      | 9.6      | 10.7     | 10.0              |
| Ordinary profit                                                    | 26,161   | 25,278  | 27,898   | 30,437   | 33,469   | 32,142   | 34,122   | 52,780   | 64,903   | 62,000            |
| Profit attributable to owners of the parent company                | 14,627   | 17,070  | 18,280   | 20,910   | 21,647   | 21,251   | 22,842   | 33,084   | 43,228   | 42,500            |
| Research and development expenses                                  | 3,868    | 3,999   | 4,422    | 4,611    | 4,728    | 4,641    | 5,143    | 6,385    | 6,582    | _                 |
| Capital expenditures                                               | 8,127    | 8,096   | 11,383   | 12,367   | 8,419    | 8,770    | 9,281    | 10,041   | 13,364   | 18,500            |
| Depreciation and amortization (excluding amortization of goodwill) | 8,022    | 7,290   | 7,622    | 8,049    | 9,301    | 10,010   | 10,666   | 12,020   | 13,392   | 14,269            |
| Cash Flows (Millions of yen)                                       |          |         |          |          |          |          |          |          |          |                   |
| Cash flows from operating activities                               | 24,378   | 23,670  | 26,532   | 24,271   | 32,301   | 50,144   | 20,526   | 34,425   | 72,427   | _                 |
| Cash flows from investing activities                               | (15,641) | (8,006) | (13,172) | (13,677) | (16,622) | (11,177) | (21,353) | (15,941) | (24,819) | _                 |
| Cash flows from financing activities                               | (25,702) | (838)   | (20,505) | (11,349) | (10,466) | (6,102)  | (27,363) | (9,887)  | (26,244) | _                 |
| Cash and cash equivalents (end of year)                            | 41,516   | 56,290  | 49,263   | 47,977   | 54,618   | 87,795   | 61,397   | 71,153   | 94,195   | _                 |
| Free cash flows                                                    | 8,737    | 15,664  | 13,360   | 10,593   | 15,679   | 38,967   | (827)    | 18,484   | 47,609   | _                 |
| Financial Position (at Balance Sheet Date) (Millions of yer        | 1)       |         |          |          |          |          |          |          |          |                   |
| Total assets                                                       | 310,269  | 323,393 | 331,686  | 338,432  | 354,023  | 375,159  | 386,237  | 442,274  | 491,701  | 510,100           |
| Interest-bearing debt                                              | 70,798   | 74,739  | 65,945   | 61,217   | 63,730   | 66,194   | 47,706   | 49,253   | 45,360   | 43,160            |
| Net assets                                                         | 130,334  | 139,905 | 151,121  | 161,603  | 165,633  | 181,387  | 203,311  | 242,350  | 285,501  | 298,650           |
| Working capital                                                    | 84,012   | 82,982  | 90,794   | 96,162   | 105,235  | 96,067   | 110,235  | 141,693  | 149,414  | _                 |
| Financial Indicators                                               |          |         |          |          |          |          |          |          |          |                   |
| Net profit per share (EPS) (yen)                                   | 63.1     | 74.6    | 81.0     | 93.0     | 97.1     | 96.2     | 103.4    | 149.7    | 196.0    | 194.2             |
| Net assets per share (yen)                                         | 565.6    | 607.2   | 667.1    | 713.5    | 742.9    | 814.1    | 912.7    | 1,088.9  | 1,295.5  | _                 |
| Cash dividends per share (yen)                                     | 23       | 25      | 30       | 32       | 34       | 34       | 36       | 58       | 78       | 78                |
| Return on assets (ROA) (%)                                         | 4.6      | 5.4     | 5.6      | 6.2      | 6.3      | 5.8      | 6.0      | 8.0      | 9.3      |                   |
| Return on equity (ROE) (%)                                         | 11.4     | 12.7    | 12.7     | 13.5     | 13.3     | 12.4     | 12.0     | 15.0     | 16.5     | 15.0              |
| ROIC (%)                                                           | 12.2     | 12.2    | 12.8     | 15.0     | 15.4     | 15.5     | 15.9     | 20.9     | 22.6     | 20.0              |
| SVA (billions of yen)                                              | 82       | 81      | 90       | 127      | 140      | 136      | 148      | 269      | 322      | 300               |
| Debt/equity ratio (times)                                          | 0.54     | 0.53    | 0.44     | 0.38     | 0.38     | 0.36     | 0.23     | 0.20     | 0.16     | 0.15              |
| Shareholders' equity ratio (%)                                     | 41.7     | 43.0    | 45.2     | 47.4     | 46.3     | 47.9     | 52.2     | 54.4     | 57.7     | 58.0              |
| Cash conversion cycle (CCC) (days)                                 | 82.3     | 86.1    | 82.2     | 83.2     | 83.5     | 86.0     | 80.3     | 78.2     | 86.7     |                   |
| Payout ratio (%)                                                   | 36.5     | 33.5    | 37.1     | 34.4     | 35.0     | 35.3     | 34.8     | 38.7     | 39.8     | 40.2              |
| Price-to-book ratio (PBR) (Times)                                  | 1.48     | 1.72    | 2.06     | 1.85     | 1.14     | 1.78     | 1.36     | 1.30     | 2.17     | _                 |
| Price earnings ratio (PER) (Times)                                 | 13.3     | 14.0    | 17.0     | 14.2     | 8.7      | 15.1     | 12.0     | 9.5      | 13.7     | _                 |
| EV/EBITDA ratio (Times)                                            | 6.6      | 8.0     | 9.5      | 8.2      | 4.7      | 7.3      | 6.0      | 4.5      | 7.3      | _                 |