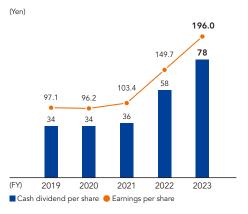

hts

## Financial Indicators

### Operating Profit / **Operating Profit Ratio**



#### Profit Attributable to Owners of the Parent Company / ROE (Return on equity)



#### Sanwa Value Added (SVA) / Return on Invested Capital (ROIC)



The Company's unique indicator of added value. NOPAT (net operating profit after tax) – invested capital\* × WACC (6%) ROIC: NOPAT ÷ invested capital\* × 100

- \* The invested capital used in the Company's ROIC has been calculated excluding cash and cash equivalents as well as investments in securities.
- \* For FY2018 onward, the actual tax rate changed from 40% to 33%

### Interest-Bearing Debt / **Debt/Equity Ratio**



### Capital Expenditures / Depreciation and Amortization\*



#### Free Cash Flows



### Cash Dividend per Share / Earnings per Share



## Total Assets / Shareholders' Equity Ratio



\* Excluding amortization of goodwill.

## Non-Financial Highlights

#### Sales of Climate Change Targeted (Mitigation, Adaptation) Products / Sales of Disaster Prevention Products (Consolidated)



#### Service Business Net Sales / Ratio of Service Business Sales to Total Net Sales (Consolidated)



#### Number of Employees / Female **Employees Ratio (Consolidated)**



#### R&D Expenditures / Ratio of R&D **Expenditures to Net Sales (Consolidated)**



#### Number of Employees Who Have Received Training (Sanwa Shutter)



Note: Includes the number of participants who received training organized by the Human Resources Development Center, the Construction Training Center, and the Maintenance Business Promotion Department, or occupational he