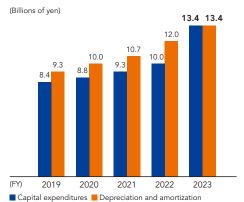

profit + depreciation and amortization)

# Financial & Non-Financial Highlights

## Financial Indicators

### Operating Profit / **Operating Profit Ratio**



#### Profit Attributable to Owners of the Parent Company / ROE (Return on equity)



#### Sanwa Value Added (SVA) / Return on Invested Capital (ROIC)



The Company's unique indicator of added value. NOPAT (net operating profit after tax) – invested capital\* × WACC (6%) ROIC: NOPAT ÷ invested capital\* × 100

- \* The invested capital used in the Company's ROIC has been calculated excluding cash and cash equivalents as well as investments in securities.
- \* For FY2018 onward, the actual tax rate changed from 40% to 33%

### Interest-Bearing Debt / **Debt/Equity Ratio**



### Capital Expenditures / Depreciation and Amortization\*



#### Free Cash Flows



### Cash Dividend per Share / Earnings per Share



## Total Assets / Shareholders' Equity Ratio



\* Excluding amortization of goodwill.

## Non-Financial Highlights

#### Sales of Climate Change Targeted (Mitigation, Adaptation) Products / Sales of Disaster Prevention Products (Consolidated)



#### Service Business Net Sales / Ratio of Service Business Sales to Total Net Sales (Consolidated)



#### Number of Employees / Female **Employees Ratio (Consolidated)**



#### R&D Expenditures / Ratio of R&D **Expenditures to Net Sales (Consolidated)**



#### Number of Employees Who Have Received Training (Sanwa Shutter)



Note: Includes the number of participants who received training organized by the Human Resources Development Center, the Construction Training C