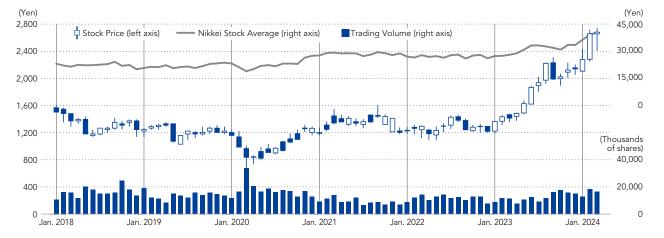

#### Stock Price Range / Trading Volume

#### Stock Price Trend

|                                | High (yen) | Low (yen) |
|--------------------------------|------------|-----------|
| April 1, 2014 – March 31, 2015 | 925        | 598       |
| April 1, 2015 – March 31, 2016 | 1,113      | 660       |
| April 1, 2016 – March 31, 2017 | 1,165      | 793       |
| April 1, 2017 – March 31, 2018 | 1,624      | 1,016     |
| April 1, 2018 – March 31, 2019 | 1,449      | 1,135     |

|                                | High (yen) | Low (yen) |
|--------------------------------|------------|-----------|
| April 1, 2019 – March 31, 2020 | 1,367      | 666       |
| April 1, 2020 – March 31, 2021 | 1,550      | 741       |
| April 1, 2021 – March 31, 2022 | 1,606      | 1,121     |
| April 1, 2022 – March 31, 2023 | 1,478      | 1,090     |
| April 1, 2023 – March 31, 2024 | 2,729      | 1,375     |