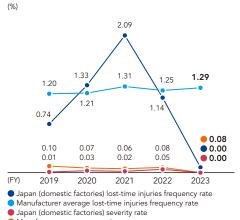

#### Lost-Time Injuries Frequency Rate / Severity Rate (Domestic Group Factories)

 Manufacturer average severity rate Source: 2023 survey on workplace accidents (Ministry of Health, Labour and Welfare of Japan)