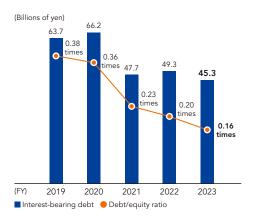

### Interest-Bearing Debt / **Debt/Equity Ratio**

Sanwa Global Vision 2030

(FY2022-FY2030)

To be a Global Leader of Smart Entrance Solutions

|                                                                    | FY2015   | FY2016  | FY2017   | FY2018   | FY2019   | FY2020   | FY2021   | FY2022   | FY2023   | FY2024 (Forecast) |
|--------------------------------------------------------------------|----------|---------|----------|----------|----------|----------|----------|----------|----------|-------------------|
| Operating Results (Millions of yen)                                |          |         |          |          |          |          |          |          |          |                   |
| Net sales                                                          | 365,615  | 353,922 | 385,673  | 409,990  | 440,161  | 427,061  | 468,956  | 588,159  | 611,107  | 625,000           |
| Overseas sales ratio (%)                                           | 44.7     | 44.4    | 46.1     | 46.4     | 45.4     | 45.9     | 49.6     | 57.1     | 56.6     | 56.4              |
| Operating profit                                                   | 26,870   | 26,440  | 28,322   | 31,593   | 34,217   | 33,077   | 35,487   | 56,307   | 65,360   | 62,500            |
| Operating profit ratio (%)                                         | 7.3      | 7.5     | 7.3      | 7.7      | 7.8      | 7.7      | 7.6      | 9.6      | 10.7     | 10.0              |
| Ordinary profit                                                    | 26,161   | 25,278  | 27,898   | 30,437   | 33,469   | 32,142   | 34,122   | 52,780   | 64,903   | 62,000            |
| Profit attributable to owners of the parent company                | 14,627   | 17,070  | 18,280   | 20,910   | 21,647   | 21,251   | 22,842   | 33,084   | 43,228   | 42,500            |
| Research and development expenses                                  | 3,868    | 3,999   | 4,422    | 4,611    | 4,728    | 4,641    | 5,143    | 6,385    | 6,582    | _                 |
| Capital expenditures                                               | 8,127    | 8,096   | 11,383   | 12,367   | 8,419    | 8,770    | 9,281    | 10,041   | 13,364   | 18,500            |
| Depreciation and amortization (excluding amortization of goodwill) | 8,022    | 7,290   | 7,622    | 8,049    | 9,301    | 10,010   | 10,666   | 12,020   | 13,392   | 14,269            |
| Cash Flows (Millions of yen)                                       |          |         |          |          |          |          |          |          |          |                   |
| Cash flows from operating activities                               | 24,378   | 23,670  | 26,532   | 24,271   | 32,301   | 50,144   | 20,526   | 34,425   | 72,427   | _                 |
| Cash flows from investing activities                               | (15,641) | (8,006) | (13,172) | (13,677) | (16,622) | (11,177) | (21,353) | (15,941) | (24,819) | _                 |
| Cash flows from financing activities                               | (25,702) | (838)   | (20,505) | (11,349) | (10,466) | (6,102)  | (27,363) | (9,887)  | (26,244) | _                 |
| Cash and cash equivalents (end of year)                            | 41,516   | 56,290  | 49,263   | 47,977   | 54,618   | 87,795   | 61,397   | 71,153   | 94,195   | _                 |
| Free cash flows                                                    | 8,737    | 15,664  | 13,360   | 10,593   | 15,679   | 38,967   | (827)    | 18,484   | 47,609   | _                 |
| Financial Position (at Balance Sheet Date) (Millions of yer        | 1)       |         |          |          |          |          |          |          |          |                   |
| Total assets                                                       | 310,269  | 323,393 | 331,686  | 338,432  | 354,023  | 375,159  | 386,237  | 442,274  | 491,701  | 510,100           |
| Interest-bearing debt                                              | 70,798   | 74,739  | 65,945   | 61,217   | 63,730   | 66,194   | 47,706   | 49,253   | 45,360   | 43,160            |
| Net assets                                                         | 130,334  | 139,905 | 151,121  | 161,603  | 165,633  | 181,387  | 203,311  | 242,350  | 285,501  | 298,650           |
| Working capital                                                    | 84,012   | 82,982  | 90,794   | 96,162   | 105,235  | 96,067   | 110,235  | 141,693  | 149,414  | _                 |
| Financial Indicators                                               |          |         |          |          |          |          |          |          |          |                   |
| Net profit per share (EPS) (yen)                                   | 63.1     | 74.6    | 81.0     | 93.0     | 97.1     | 96.2     | 103.4    | 149.7    | 196.0    | 194.2             |
| Net assets per share (yen)                                         | 565.6    | 607.2   | 667.1    | 713.5    | 742.9    | 814.1    | 912.7    | 1,088.9  | 1,295.5  | _                 |
| Cash dividends per share (yen)                                     | 23       | 25      | 30       | 32       | 34       | 34       | 36       | 58       | 78       | 78                |
| Return on assets (ROA) (%)                                         | 4.6      | 5.4     | 5.6      | 6.2      | 6.3      | 5.8      | 6.0      | 8.0      | 9.3      |                   |
| Return on equity (ROE) (%)                                         | 11.4     | 12.7    | 12.7     | 13.5     | 13.3     | 12.4     | 12.0     | 15.0     | 16.5     | 15.0              |
| ROIC (%)                                                           | 12.2     | 12.2    | 12.8     | 15.0     | 15.4     | 15.5     | 15.9     | 20.9     | 22.6     | 20.0              |
| SVA (billions of yen)                                              | 82       | 81      | 90       | 127      | 140      | 136      | 148      | 269      | 322      | 300               |
| Debt/equity ratio (times)                                          | 0.54     | 0.53    | 0.44     | 0.38     | 0.38     | 0.36     | 0.23     | 0.20     | 0.16     | 0.15              |
| Shareholders' equity ratio (%)                                     | 41.7     | 43.0    | 45.2     | 47.4     | 46.3     | 47.9     | 52.2     | 54.4     | 57.7     | 58.0              |
| Cash conversion cycle (CCC) (days)                                 | 82.3     | 86.1    | 82.2     | 83.2     | 83.5     | 86.0     | 80.3     | 78.2     | 86.7     |                   |
| Payout ratio (%)                                                   | 36.5     | 33.5    | 37.1     | 34.4     | 35.0     | 35.3     | 34.8     | 38.7     | 39.8     | 40.2              |
| Price-to-book ratio (PBR) (Times)                                  | 1.48     | 1.72    | 2.06     | 1.85     | 1.14     | 1.78     | 1.36     | 1.30     | 2.17     | _                 |
| Price earnings ratio (PER) (Times)                                 | 13.3     | 14.0    | 17.0     | 14.2     | 8.7      | 15.1     | 12.0     | 9.5      | 13.7     | _                 |
| EV/EBITDA ratio (Times)                                            | 6.6      | 8.0     | 9.5      | 8.2      | 4.7      | 7.3      | 6.0      | 4.5      | 7.3      | _                 |